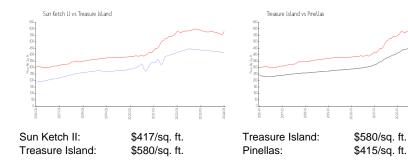

## Avg. Time to Close Over Last 12 Months

| Sun Ketch II    | 103 days |
|-----------------|----------|
| Treasure Island | 73 days  |
| Pinellas        | 60 days  |