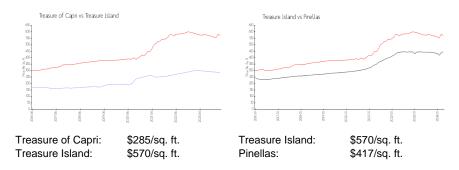

# **Treasure of Capri**

255 Capri Cir N, Treasure Island, FL, Pinellas 33706

# **Building Information**

| Number of units:                         | 38 |
|------------------------------------------|----|
| Number of active listings for rent:      | 0  |
| Number of active listings for sale:      | 2  |
| Building inventory for sale:             | 5% |
| Number of sales over the last 12 months: | 1  |
| Number of sales over the last 6 months:  | 1  |
| Number of sales over the last 3 months:  | 0  |



Built in 1981 - 38 units - 3 floors

### **Market Information**



# **Inventory for Sale**

| reasure of Capri | 5% |
|------------------|----|
| Treasure Island  | 5% |
| Pinellas         | 3% |

### Avg. Time to Close Over Last 12 Months

| Treasure of Capri | 178 days |
|-------------------|----------|
| Treasure Island   | 71 days  |
| Pinellas          | 60 days  |