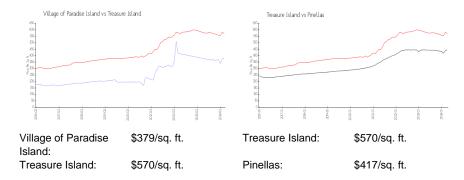

## Avg. Time to Close Over Last 12 Months

Village of Paradise Island 119 days Treasure Island 71 days Pinellas 60 days