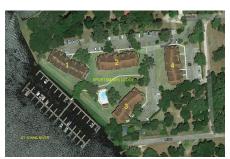

# Sportsman's Lodge

99 Broad River PI, Welaka, FL, Putnam 32193

Sportsman Lodge Condominium 99 Broad River PI, Welaka, FL 32193 (386) 467-3107

Built in 1990/2007 - 78 units - 3 floors