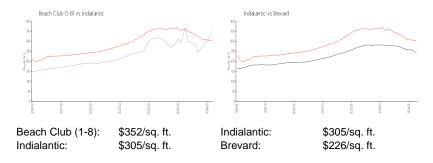

## **Inventory for Sale**

 Beach Club (1-8)
 1%

 Indialantic
 1%

 Brevard
 1%

## Avg. Time to Close Over Last 12 Months

Beach Club (1-8) n/a Indialantic 51 days Brevard 40 days