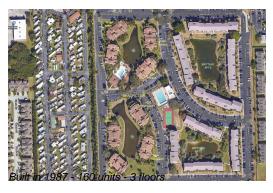

## **Building Information**

Number of units: 160
Number of active listings for rent: 0
Number of active listings for sale: 1
Building inventory for sale: 0%
Number of sales over the last 12 months: 1
Number of sales over the last 6 months: 1
Number of sales over the last 3 months: 0

## **Building Association Information**

Beach Club 160 630 Island Club Ct Indialantic FL, 32903

http://www.beachclub160.com/