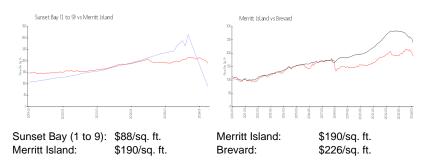

### **Inventory for Sale**

 Sunset Bay (1 to 9)
 1%

 Merritt Island
 0%

 Brevard
 1%

# Avg. Time to Close Over Last 12 Months

Sunset Bay (1 to 9) 43 days Merritt Island 54 days Brevard 40 days