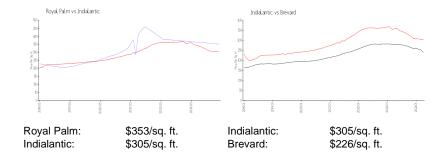

## **Inventory for Sale**

Royal Palm 15% Indialantic 1% Brevard 1%

# Avg. Time to Close Over Last 12 Months

Royal Palm n/a Indialantic 40 days Brevard 41 days