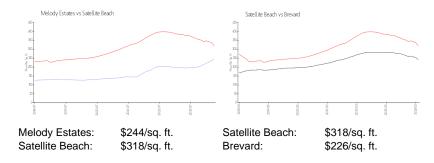

List Price: \$283,000 List PPSF: \$236 Valuated Price: \$291,000 Valuated PPSF: \$243

The above valuated price is a baseline figure that does not take into account any specific renovation, upgrade, split, merge, or deterioration of the unit.