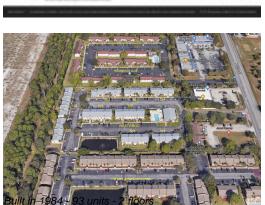

## **Building Information**

| Number of units:                         | 93 |
|------------------------------------------|----|
| Number of active listings for rent:      | 0  |
| Number of active listings for sale:      | 0  |
| Building inventory for sale:             | 0% |
| Number of sales over the last 12 months: | 0  |
| Number of sales over the last 6 months:  | 0  |
| Number of sales over the last 3 months:  | 0  |
|                                          |    |

# **Building Association Information**

Westwood Condominium Association, Inc

Westwood Condominium Association, Inc 600 N Wickham Road Melbourne, FL 32935 (321) 255-2025