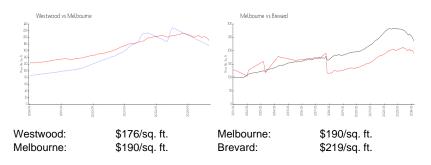

#### **Inventory for Sale**

| Westwood  | 0% |
|-----------|----|
| Melbourne | 0% |
| Brevard   | 0% |

## Avg. Time to Close Over Last 12 Months

| Westwood  | n/a     |
|-----------|---------|
| Melbourne | 34 days |
| Brevard   | 43 days |

Patient