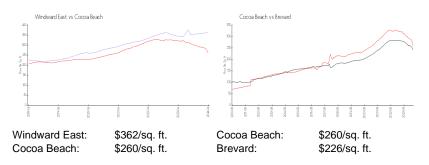

a baseline figure that does not take into account any specific renovation, upgrade, split, merge, or deterioration of the unit.

#### **Building Information**

| Number of units:                         | 98 |
|------------------------------------------|----|
| Number of active listings for rent:      | 0  |
| Number of active listings for sale:      | 2  |
| Building inventory for sale:             | 2% |
| Number of sales over the last 12 months: | 1  |
| Number of sales over the last 6 months:  | 0  |
| Number of sales over the last 3 months:  | 0  |
|                                          |    |

## **Building Association Information**

Windward East Condominium Association Address: 3060 N Atlantic Ave #1000, Cocoa Beach, FL 32931 Phone: +1 321-783-6592

## **Market Information**



## **Inventory for Sale**

| Windward East | 2% |
|---------------|----|
| Cocoa Beach   | 1% |
| Brevard       | 1% |

## Avg. Time to Close Over Last 12 Months

| Windward East | n/a     |
|---------------|---------|
| Cocoa Beach   | 52 days |
| Brevard       | 39 days |