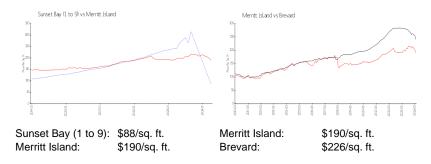

 List Price:
 \$149,900

 List PPSF:
 \$307

 Valuated Price:
 \$43,000

 Valuated PPSF:
 \$88

The above valuated price is a baseline figure that does not take into account any specific renovation, upgrade, split, merge, or deterioration of the unit.

### **Inventory for Sale**

 Sunset Bay (1 to 9)
 1%

 Merritt Island
 0%

 Brevard
 1%