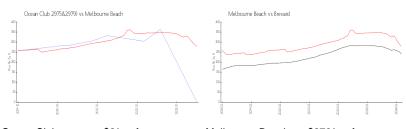

# Unit 2979 S Highway A1A # 213 - Ocean Club 2975&2979)

2979 S Highway A1A # 213 - 2975 S Hwy A1A, Melbourne Beach, FL, Brevard 32951

#### **Unit Information**

 MLS Number:
 1001456

 Status:
 Active

 Size:
 1,282 Sq ft.

Bedrooms: 2 Full Bathrooms: 2

Half Bathrooms:

Parking Spaces: Assigned, Parking Lot View: Beach, Ocean

List Price: \$3,000
List PPSF: \$2
Valuated Price: \$3,000
Valuated PPSF: \$2