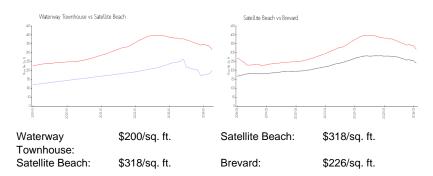

 List Price:
 \$344,000

 List PPSF:
 \$241

 Valuated Price:
 \$285,000

 Valuated PPSF:
 \$200

The above valuated price is a baseline figure that does not take into account any specific renovation, upgrade, split, merge, or deterioration of the unit.