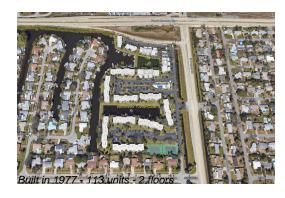

Number of units: 113
Number of active listings for rent: 0
Number of active listings for sale: 2
Building inventory for sale: 1%
Number of sales over the last 12 months: 1
Number of sales over the last 6 months: 0
Number of sales over the last 3 months: 0