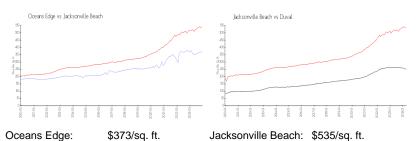

## **Market Information**

Duval:

\$222/sq. ft.

Inventory for Sale

Jacksonville Beach: \$535/sq. ft.

Oceans Edge 3%
Jacksonville Beach 1%

Duval 1%