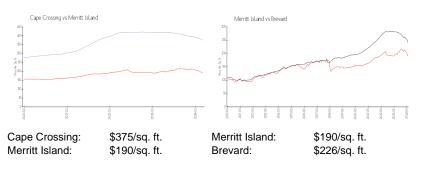

Valuated Price:

Valuated PPSF:

1001643 Active 1,896 Sq ft. 4 3 Attached Ga

Attached,Garage,Garage Door Opener,Parking Lot,Underground Canal,River,Water \$999,900 \$527 \$724,000 \$382

The above valuated price is a baseline figure that does not take into account any specific renovation, upgrade, split, merge, or deterioration of the unit.

# **Building Information**

| Number of units:                         | 35 |
|------------------------------------------|----|
| Number of active listings for rent:      | 0  |
| Number of active listings for sale:      | 0  |
| Building inventory for sale:             | 0% |
| Number of sales over the last 12 months: | 0  |
| Number of sales over the last 6 months:  | 0  |
| Number of sales over the last 3 months:  | 0  |

# **Market Information**



## **Inventory for Sale**

| Cape Crossing  | 0% |
|----------------|----|
| Merritt Island | 0% |
| Brevard        | 1% |

# Avg. Time to Close Over Last 12 Months

| Cape Crossing  | n/a     |
|----------------|---------|
| Merritt Island | 54 days |
| Brevard        | 40 days |

in free

#### Trees compared