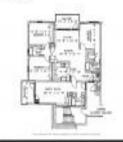

## **Unit Information**

MLS Number: Status: Size: Bedrooms: Full Bathrooms: Half Bathrooms: Parking Spaces: View: List Price: List PPSF:

Valuated Price:

Valuated PPSF:

1001643 Active 1,896 Sq ft. 4 3 Attached Ga

Attached,Garage,Garage Door Opener,Parking Lot,Underground Canal,River,Water \$999,900 \$527 \$724,000 \$382

The above valuated price is a baseline figure that does not take into account any specific renovation, upgrade, split, merge, or deterioration of the unit.