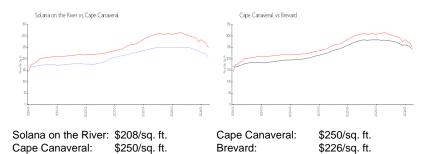

# **Inventory for Sale**

Solana on the River 0% Cape Canaveral 1% Brevard 1%

## Avg. Time to Close Over Last 12 Months

Solana on the River n/a
Cape Canaveral 27 days
Brevard 40 days