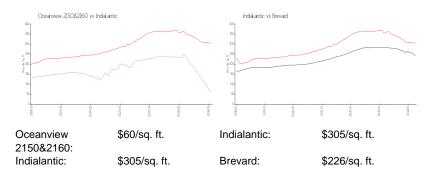

# **Inventory for Sale**

 Oceanview 2150&2160
 0%

 Indialantic
 1%

 Brevard
 1%

### Avg. Time to Close Over Last 12 Months

Oceanview 2150&2160 n/a Indialantic 51 days Brevard 40 days