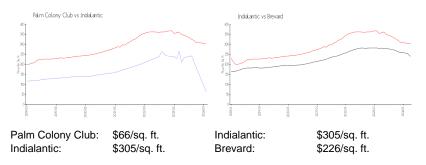

### **Inventory for Sale**

| Palm Colony Club | 0% |
|------------------|----|
| Indialantic      | 1% |
| Brevard          | 1% |

100 1000 100