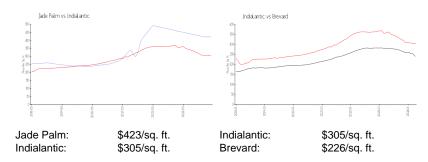

Full Bathrooms: 2
Half Bathrooms:

Parking Spaces: Assigned, Garage, Garage Door

Opener, Parking Lot

 View:
 Beach,Pool

 List Price:
 \$729,000

 List PPSF:
 \$422

 Valuated Price:
 \$693,000

 Valuated PPSF:
 \$402

The above valuated price is a baseline figure that does not take into account any specific renovation, upgrade, split, merge, or deterioration of the unit.



Number of units: 50
Number of active listings for rent: 0
Number of active listings for sale: 1
Building inventory for sale: 2%
Number of sales over the last 12 months: 0
Number of sales over the last 6 months: 0
Number of sales over the last 3 months: 0

### **Building Association Information**

Jade Palm Condominium Address: 1345 N Hwy A1A, Indialantic, FL 32903 Phone: +1 321-984-9111

#### **Market Information**



### **Inventory for Sale**

 Jade Palm
 2%

 Indialantic
 1%

 Brevard
 1%

# Avg. Time to Close Over Last 12 Months

Jade Palm n/a Indialantic 40 days Brevard 38 days