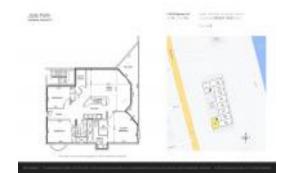

# Unit 310 - Jade Palm

310 - 1345 N Hwy A1A, Indialantic, FL, Brevard 32903

#### **Unit Information**

 MLS Number:
 1002082

 Status:
 Active

 Size:
 1,726 Sq ft.

 Bedrooms:
 3

Bedrooms: 3
Full Bathrooms: 2
Half Bathrooms:

Parking Spaces: Assigned, Garage, Garage Door

Opener, Parking Lot

 View:
 Beach,Pool

 List Price:
 \$729,000

 List PPSF:
 \$422

 Valuated Price:
 \$693,000

 Valuated PPSF:
 \$402

The above valuated price is a baseline figure that does not take into account any specific renovation, upgrade, split, merge, or deterioration of the unit.