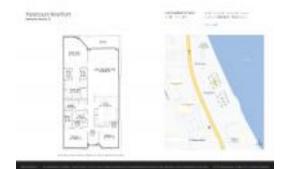

#### **Unit Information**

 MLS Number:
 1002916

 Status:
 Active

 Size:
 2,082 Sq ft.

Bedrooms: 3 Full Bathrooms: 3

Half Bathrooms:

Parking Spaces: Assigned, Covered, Garage, Garage Door

Opener, Gated

View: River, Water, Intracoastal

 Rental Price:
 \$3,750

 List PPSF:
 \$2

 Valuated Price:
 \$804,000

 Valuated PPSF:
 \$386

The above valuated price is a baseline figure that does not take into account any specific renovation, upgrade, split, merge, or deterioration of the unit.