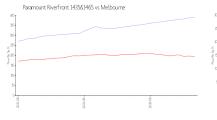

#### **Market Information**

Paramount Riverfront\$392/sq. ft.

1435&1465:

Melbourne: \$195/sq. ft.

Melbourne:

\$195/sq. ft.

Brevard: \$226/sq. ft.