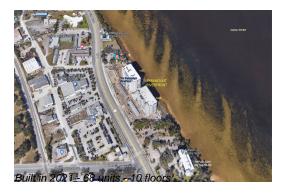

Number of units: 68
Number of active listings for rent: 0
Number of active listings for sale: 2
Building inventory for sale: 2%
Number of sales over the last 12 months: 0
Number of sales over the last 6 months: 0
Number of sales over the last 3 months: 0