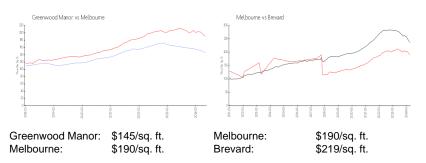

#### **Inventory for Sale**

| Greenwood Manor | 1% |
|-----------------|----|
| Melbourne       | 0% |
| Brevard         | 0% |