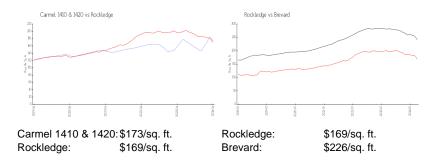

#### **Unit Information**

 MLS Number:
 1003376

 Status:
 Active

 Size:
 1,228 Sq ft.

Bedrooms: 2 Full Bathrooms: 2

Half Bathrooms:

Parking Spaces: Additional

Parking, Detached, Garage, Garage Door

Opener,Parking Lot

View: Pond,Trees/Woods

 List Price:
 \$214,900

 List PPSF:
 \$175

 Valuated Price:
 \$209,000

 Valuated PPSF:
 \$170

The above valuated price is a baseline figure that does not take into account any specific renovation, upgrade, split, merge, or deterioration of the unit.