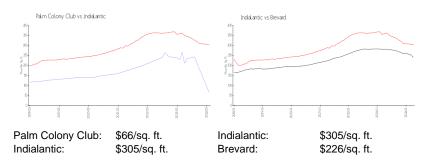

#### **Market Information**

## **Inventory for Sale**

Palm Colony Club 0% Indialantic 1% Brevard 1%

#### Avg. Time to Close Over Last 12 Months

Palm Colony Club 40 days Indialantic 40 days Brevard 38 days