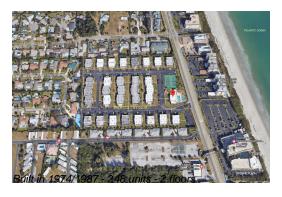

# **Building Information**

Number of units: 248
Number of active listings for rent: 0
Number of active listings for sale: 1
Building inventory for sale: 0%
Number of sales over the last 12 months: 2
Number of sales over the last 6 months: 1
Number of sales over the last 3 months: 0

## **Building Association Information**

Palm Colony Club

Address: 2700 N Hwy A1A Indialantic, Florida 32903 Phone: 321-777-0939

https://palmcolonyclub.com/