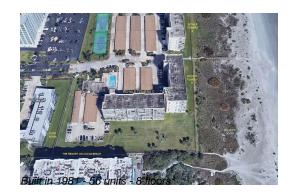

# Unit C105 - Royale Towers 3

C105 - 1830 N Atlantic Ave, Cocoa Beach, FL, Brevard 32931

## **Building Information**

| Number of units:                         | 56 |
|------------------------------------------|----|
| Number of active listings for rent:      | 0  |
| Number of active listings for sale:      | 5  |
| Building inventory for sale:             | 8% |
| Number of sales over the last 12 months: | 0  |
| Number of sales over the last 6 months:  | 0  |
| Number of sales over the last 3 months:  | 0  |
|                                          |    |