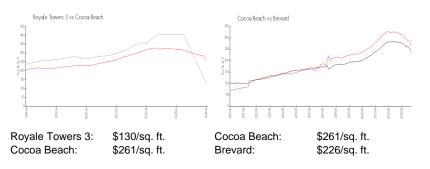

### **Inventory for Sale**

| Royale Towers 3 | 9% |
|-----------------|----|
| Cocoa Beach     | 1% |
| Brevard         | 1% |

## Avg. Time to Close Over Last 12 Months

| Royale Towers 3 | n/a     |
|-----------------|---------|
| Cocoa Beach     | 52 days |
| Brevard         | 39 days |