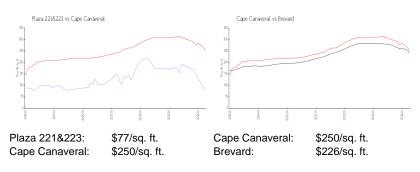

## **Inventory for Sale**

| Plaza 221&223  | 2% |
|----------------|----|
| Cape Canaveral | 1% |
| Brevard        | 1% |

#### Avg. Time to Close Over Last 12 Months

| Plaza 221&223  | 16 days |
|----------------|---------|
| Cape Canaveral | 27 days |

Brevard

40 days