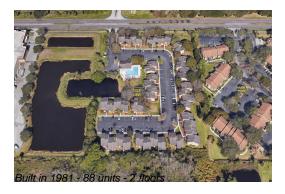

#### **Building Information**

Number of units: 88
Number of active listings for rent: 0
Number of active listings for sale: 0
Building inventory for sale: 0%
Number of sales over the last 12 months: 1
Number of sales over the last 6 months: 1
Number of sales over the last 3 months: 0