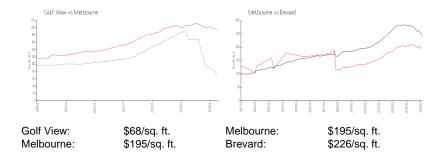

 Rental Price:
 \$1,450

 List PPSF:
 \$1

 Valuated Price:
 \$78,000

 Valuated PPSF:
 \$68

The above valuated price is a baseline figure that does not take into account any specific renovation, upgrade, split, merge, or deterioration of the unit.