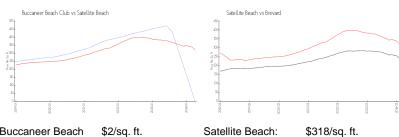

#### **Market Information**

**Buccaneer Beach** \$2/sq. ft.

Club:

Satellite Beach: \$318/sq. ft. Brevard: \$226/sq. ft.