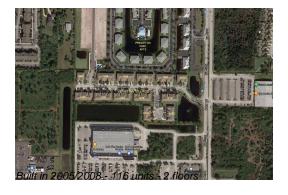

### **Building Information**

Number of units: 116
Number of active listings for rent: 0
Number of active listings for sale: 1
Building inventory for sale: 0%
Number of sales over the last 12 months: 0
Number of sales over the last 6 months: 0
Number of sales over the last 3 months: 0

### **Building Association Information**

Venetian Village

Address: 1015-1001, Venetian Dr, Melbourne, FL 32904

Phone: +1 321-751-9229