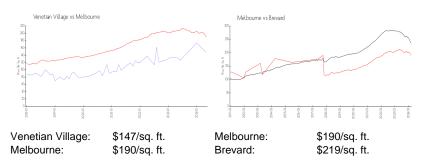

View:

 List Price:
 \$315,000

 List PPSF:
 \$177

 Valuated Price:
 \$299,000

 Valuated PPSF:
 \$147

The above valuated price is a baseline figure that does not take into account any specific renovation, upgrade, split, merge, or deterioration of the unit.