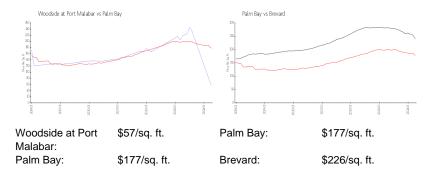

 List Price:
 \$173,000

 List PPSF:
 \$210

 Valuated Price:
 \$46,000

 Valuated PPSF:
 \$56

The above valuated price is a baseline figure that does not take into account any specific renovation, upgrade, split, merge, or deterioration of the unit.