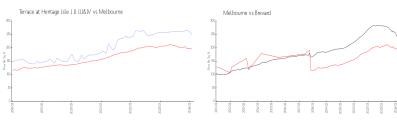

#### **Market Information**

Terrace at Heritage

\$247/sq. ft.

Melbourne:

\$195/sq. ft.

Isle I II III&IV: Melbourne:

\$195/sq. ft.

Brevard: \$226/sq. ft.