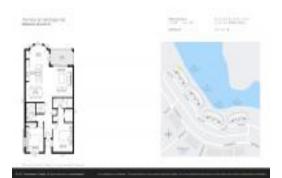

#### **Unit Information**

 MLS Number:
 1004600

 Status:
 Active

 Size:
 1,232 Sq ft.

Bedrooms: 2 Full Bathrooms: 2

Half Bathrooms:

Parking Spaces: Assigned, Carport, Unassigned

 View:
 Lake

 Rental Price:
 \$2,625

 List PPSF:
 \$2

 Valuated Price:
 \$306,000

 Valuated PPSF:
 \$248

The above valuated price is a baseline figure that does not take into account any specific renovation, upgrade, split, merge, or deterioration of the unit.