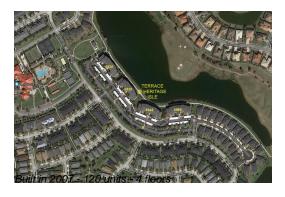

# **Building Information**

Number of units: 120
Number of active listings for rent: 0
Number of active listings for sale: 0
Building inventory for sale: 0%
Number of sales over the last 12 months: 0
Number of sales over the last 6 months: 0
Number of sales over the last 3 months: 0