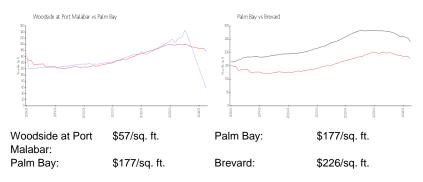

\$57

#### **Inventory for Sale**

| Woodside at Port Malabar | 0% |
|--------------------------|----|
| Palm Bay                 | 1% |
| Brevard                  | 1% |

### Avg. Time to Close Over Last 12 Months

| Woodside at Port Malabar | n/a     |
|--------------------------|---------|
| Palm Bay                 | 86 days |
| Brevard                  | 40 days |

Product of Part Name