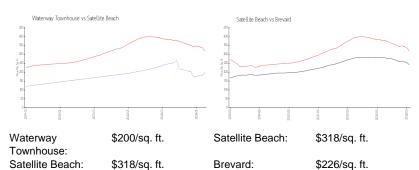

#### **Unit Information**

 MLS Number:
 1004938

 Status:
 Active

 Size:
 1,424 Sq ft.

 Bedrooms:
 2

Full Bathrooms: 2

Half Bathrooms:

Parking Spaces:
View:
Canal, Water
Rental Price:
List PPSF:
Valuated Price:
Valuated PPSF:
\$285,000
Valuated PPSF:
\$200