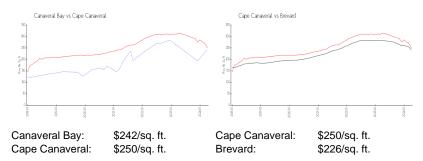

# **Unit Information**

| MLS Number:<br>Status:<br>Size:<br>Bedrooms:<br>Full Bathrooms:<br>Half Bathrooms: | 1004941<br>Pending<br>1,023 Sq ft.<br>2<br>2 |
|------------------------------------------------------------------------------------|----------------------------------------------|
| Parking Spaces:                                                                    | Unassigned                                   |
| View:                                                                              | Other                                        |
| List Price:                                                                        | \$269,000                                    |
| List PPSF:                                                                         | \$263                                        |
| Valuated Price:                                                                    | \$247,000                                    |
| Valuated PPSF:                                                                     | \$241                                        |

The above valuated price is a baseline figure that does not take into account any specific renovation, upgrade, split, merge, or deterioration of the unit.