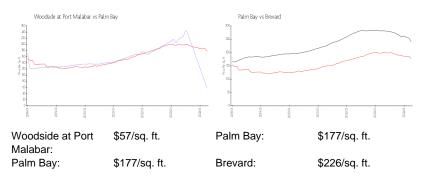

# Unit 993 Sonesta Ave NE # A103 - Woodside at Port Malabar

993 Sonesta Ave NE # A103 - 901 Sonesta Ave NE, Palm Bay, FL, Brevard 32905