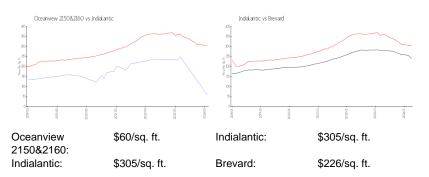

rice is a baseline figure that does not take into account any specific renovation, upgrade, split, merge, or deterioration of the unit.

# **Building Information**

| Number of units:                         | 44 |
|------------------------------------------|----|
| Number of active listings for rent:      | 0  |
| Number of active listings for sale:      | 0  |
| Building inventory for sale:             | 0% |
| Number of sales over the last 12 months: | 0  |
| Number of sales over the last 6 months:  | 0  |
| Number of sales over the last 3 months:  | 0  |
|                                          |    |

#### **Building Association Information**

Indialantic One Condo Association Address: 601 N Miramar Ave # 101, Indialantic, FL 32903, Phone: +1 321-725-8882

# **Market Information**



# **Inventory for Sale**

| Oceanview 2150&2160 | 0% |
|---------------------|----|
| Indialantic         | 1% |
| Brevard             | 1% |

# Avg. Time to Close Over Last 12 Months

| Oceanview 2150&2160 | n/a     |
|---------------------|---------|
| Indialantic         | 40 days |
| Brevard             | 38 days |