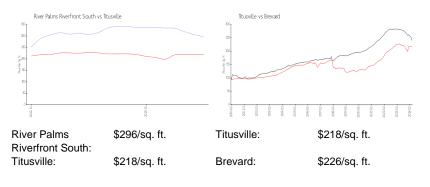

# **Unit Information**

| MLS Number:                        | 1005191                          |
|------------------------------------|----------------------------------|
| Status:                            | Pending                          |
| Size:                              | 1,201 Sq ft.                     |
| Bedrooms:                          | 2                                |
| Full Bathrooms:                    | 2                                |
| Half Bathrooms:<br>Parking Spaces: | Garage, Parking Lot, Underground |
| View:                              | River                            |
| Rental Price:                      | \$2,400                          |
| List PPSF:                         | \$2                              |
| Valuated Price:                    | \$355,000                        |
| Valuated PPSF:                     | \$296                            |
|                                    | ψ230                             |

The above valuated price is a baseline figure that does not take into account any specific renovation, upgrade, split, merge, or deterioration of the unit.