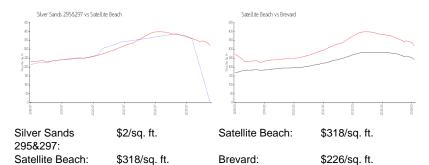

View:
Ocean
Rental Price:
\$3,250
List PPSF:
\$2
Valuated Price:
\$3,000
Valuated PPSF:
\$2

The above valuated price is a baseline figure that does not take into account any specific renovation, upgrade, split, merge, or deterioration of the unit.