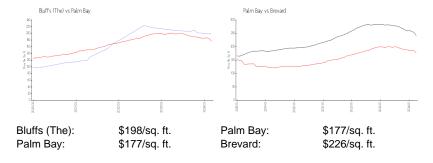

 List Price:
 \$164,900

 List PPSF:
 \$245

 Valuated Price:
 \$133,000

 Valuated PPSF:
 \$198

The above valuated price is a baseline figure that does not take into account any specific renovation, upgrade, split, merge, or deterioration of the unit.