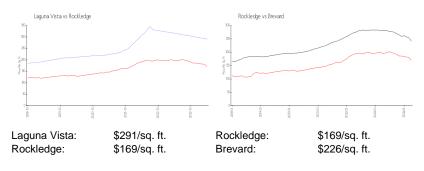

#### **Inventory for Sale**

| Laguna Vista | 4% |
|--------------|----|
| Rockledge    | 0% |
| Brevard      | 1% |