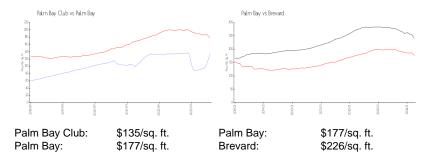

 List Price:
 \$159,000

 List PPSF:
 \$153

 Valuated Price:
 \$140,000

 Valuated PPSF:
 \$135

The above valuated price is a baseline figure that does not take into account any specific renovation, upgrade, split, merge, or deterioration of the unit.