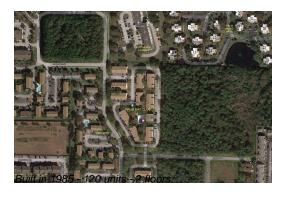

## **Building Information**

Number of units: 120
Number of active listings for rent: 0
Number of active listings for sale: 5
Building inventory for sale: 4%
Number of sales over the last 12 months: 2
Number of sales over the last 6 months: 1
Number of sales over the last 3 months: 0