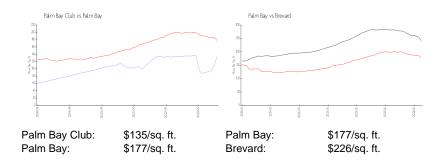

List PPSF: \$1
Valuated Price: \$140,000
Valuated PPSF: \$135

The above valuated price is a baseline figure that does not take into account any specific renovation, upgrade, split, merge, or deterioration of the unit.