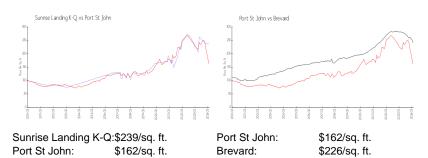

## **Market Information**

#### **Inventory for Sale**

 Sunrise Landing K-Q
 4%

 Port St John
 2%

 Brevard
 1%

### Avg. Time to Close Over Last 12 Months

Sunrise Landing K-Q n/a
Port St John n/a
Brevard 38 days