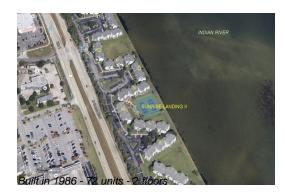

#### **Building Information**

Number of units: 72
Number of active listings for rent: 0
Number of active listings for sale: 3
Building inventory for sale: 4%
Number of sales over the last 12 months: 0
Number of sales over the last 6 months: 0
Number of sales over the last 3 months: 0

#### **Building Association Information**

Sunrise Landing Condominium Association Address 7350 N Highway 1 Cocoa, Florida 32927 Phone +1 321-639-3360