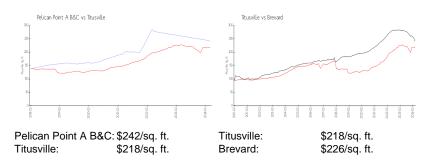

## **Inventory for Sale**

Pelican Point A B&C 1% Titusville 1% Brevard 1%

#### Avg. Time to Close Over Last 12 Months

Pelican Point A B&C n/a
Titusville 28 days
Brevard 39 days