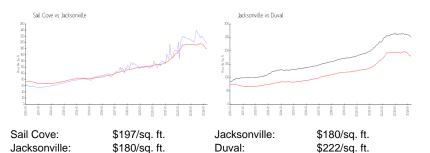

## **Unit Information**

| MLS Number:<br>Status:<br>Size:<br>Bedrooms:<br>Full Bathrooms:<br>Half Bathrooms: | 1006135<br>Closed<br>775 Sq ft.<br>1<br>1 |
|------------------------------------------------------------------------------------|-------------------------------------------|
| Parking Spaces:<br>View:                                                           | Other, Unassigned                         |
| List Price:<br>List PPSF:<br>Valuated Price:<br>Valuated PPSF:                     | \$115,000<br>\$148<br>\$153,000<br>\$197  |

The above valuated price is a baseline figure that does not take into account any specific renovation, upgrade, split, merge, or deterioration of the unit.