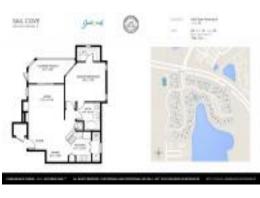

# Unit 1425 - Sail Cove

1425 - 10000 Gate Pkwy N, Jacksonville, FL, Duval 32246

## **Unit Information**

| MLS Number:<br>Status:<br>Size:<br>Bedrooms:<br>Full Bathrooms:<br>Half Bathrooms: | 1006135<br>Closed<br>775 Sq ft.<br>1<br>1 |
|------------------------------------------------------------------------------------|-------------------------------------------|
| Parking Spaces:<br>View:                                                           | Other, Unassigned                         |
| List Price:<br>List PPSF:<br>Valuated Price:<br>Valuated PPSF:                     | \$115,000<br>\$148<br>\$153,000<br>\$197  |