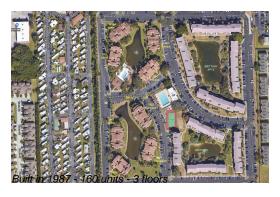

## **Building Information**

Number of units: 160
Number of active listings for rent: 0
Number of active listings for sale: 1
Building inventory for sale: 0%
Number of sales over the last 12 months: 1
Number of sales over the last 6 months: 1
Number of sales over the last 3 months: 0

### **Building Association Information**

Beach Club 160 630 Island Club Ct Indialantic FL, 32903

http://www.beachclub160.com/