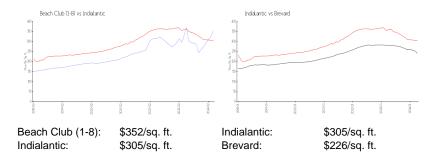

### **Inventory for Sale**

 Beach Club (1-8)
 1%

 Indialantic
 1%

 Brevard
 1%

### Avg. Time to Close Over Last 12 Months

Beach Club (1-8) n/a Indialantic 51 days Brevard 39 days