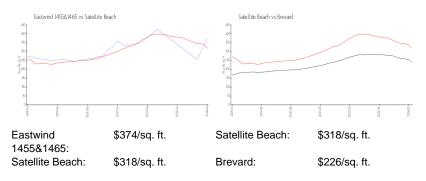

|
| Valuated Price:                 |
| Valuated PPSF:                  |

1006226 Active 1,188 Sq ft. 2 2 Additional Parking,Garage Beach \$2,500 \$2 \$479,000

The above valuated price is a baseline figure that does not take into account any specific renovation, upgrade, split, merge, or deterioration of the unit.

\$373

# **Building Information**

| Number of units:                         | 52 |
|------------------------------------------|----|
| Number of active listings for rent:      | 0  |
| Number of active listings for sale:      | 0  |
| Building inventory for sale:             | 0% |
| Number of sales over the last 12 months: | 0  |
| Number of sales over the last 6 months:  | 0  |
| Number of sales over the last 3 months:  | 0  |

# **Market Information**



## **Inventory for Sale**

| Eastwind 1455&1465 | 0% |
|--------------------|----|
| Satellite Beach    | 1% |
| Brevard            | 1% |

#### Avg. Time to Close Over Last 12 Months

| Eastwind 1455&1465 | n/a     |
|--------------------|---------|
| Satellite Beach    | 50 days |
| Brevard            | 39 days |