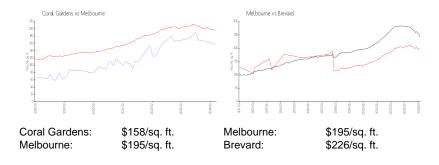

Valuated PPSF: \$158

The above valuated price is a baseline figure that does not take into account any

specific renovation, upgrade, split, merge, or deterioration of the unit.