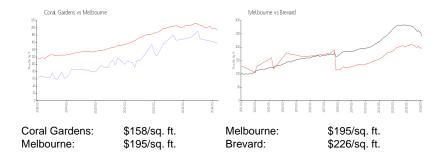

 Rental Price:
 \$1,425

 List PPSF:
 \$1

 Valuated Price:
 \$157,000

 Valuated PPSF:
 \$158

The above valuated price is a baseline figure that does not take into account any specific renovation, upgrade, split, merge, or deterioration of the unit.