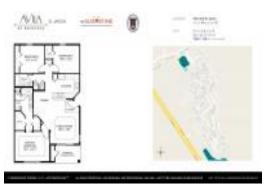

# Unit 180 Calle El Jardin # 101 - Avila at Palencia - El Jardin

180 Calle El Jardin # 101 - 110-180 Calle El Jardin, St Augustine, FL, St. Johns 32095

## **Unit Information**

| MLS Number:     | 1006507                |
|-----------------|------------------------|
| Status:         | Closed                 |
| Size:           | 1,383 Sq ft.           |
| Bedrooms:       | 3                      |
| Full Bathrooms: | 2                      |
| Half Bathrooms: |                        |
| Parking Spaces: | Assigned,Covered,Guest |
| View:           |                        |
| List Price:     | \$172,000              |
| List PPSF:      | \$124                  |
| Valuated Price: | \$249,000              |
| Valuated PPSF:  | \$180                  |