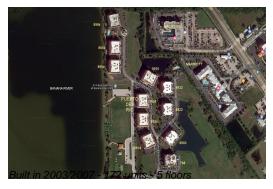

# **Building Information**

Number of units: 171
Number of active listings for rent: 0
Number of active listings for sale: 0
Building inventory for sale: 0%
Number of sales over the last 12 months: 0
Number of sales over the last 6 months: 0
Number of sales over the last 3 months: 0

## **Building Association Information**

Puerto del Rio Condo Association 8935 Puerto Del Rio Dr Cape Canaveral, FL