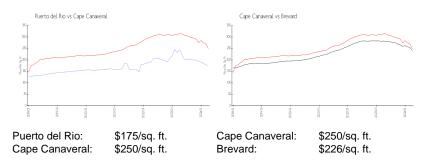

 List Price:
 \$550,000

 List PPSF:
 \$234

 Valuated Price:
 \$488,000

 Valuated PPSF:
 \$175

The above valuated price is a baseline figure that does not take into account any specific renovation, upgrade, split, merge, or deterioration of the unit.